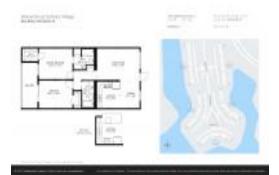

# Unit 4057 Wolverton C - Wolverton at Century Village (A to E)

4057 Wolverton C - 1081-4100 Wolverton E, Boca Raton, FL, Palm Beach 33434

#### **Unit Information**

 MLS Number:
 RX-10992500

 Status:
 Active

 Size:
 1,024 Sq ft.

 Bedrooms:
 2

Bedrooms: 2
Full Bathrooms: 2
Half Bathrooms: 0

Parking Spaces:

View: