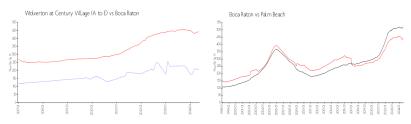

## **Market Information**

Wolverton at Century \$206/sq. ft.

Village (A to E):

Boca Raton: \$443/sq. ft.

Boca Raton:

\$443/sq. ft.

Palm Beach: \$476/sq. ft.