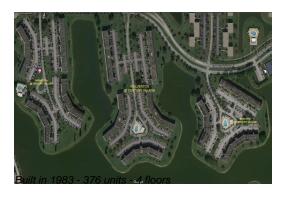

### **Building Information**

Number of units: 376
Number of active listings for rent: 0
Number of active listings for sale: 13
Building inventory for sale: 3%
Number of sales over the last 12 months: 10
Number of sales over the last 6 months: 8
Number of sales over the last 3 months: 2

#### **Building Association Information**

Century Village at Boca Raton Address: 19296 Lyons Rd, Boca Raton, FL 33434 Phone: +1 561-451-1211