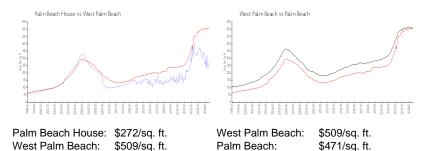

#### **Market Information**

| Inventory | for | Sale |  |
|-----------|-----|------|--|

| Palm Beach House | 8% |
|------------------|----|
| West Palm Beach  | 4% |
| Palm Beach       | 3% |

#### Avg. Time to Close Over Last 12 Months

| Palm Beach House | 96 days |
|------------------|---------|
| West Palm Beach  | 56 days |
| Palm Beach       | 58 days |