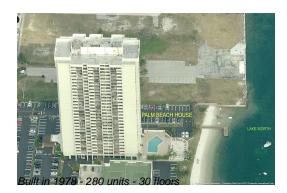

# Unit 2406 - Palm Beach House

2406 - 5600 N Flagler Dr, West Palm Beach, FL, Palm Beach 33407

## **Building Information**

| Number of units:                         | 280 |
|------------------------------------------|-----|
| Number of active listings for rent:      | 0   |
| Number of active listings for sale:      | 23  |
| Building inventory for sale:             | 8%  |
| Number of sales over the last 12 months: | 16  |
| Number of sales over the last 6 months:  | 6   |
| Number of sales over the last 3 months:  | 0   |
|                                          |     |