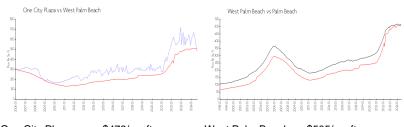

### **Market Information**

One City Plaza: \$479/sq. ft. West Palm Beach: \$505/sq. ft. West Palm Beach: \$476/sq. ft. Palm Beach: \$476/sq. ft.