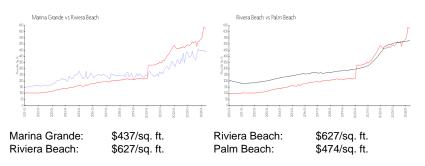

## **Market Information**

## **Inventory for Sale**

| Marina Grande | 5% |
|---------------|----|
| Riviera Beach | 4% |
| Palm Beach    | 3% |

## Avg. Time to Close Over Last 12 Months

| Marina Grande | 75 days |
|---------------|---------|
| Riviera Beach | 72 days |
| Palm Beach    | 57 days |