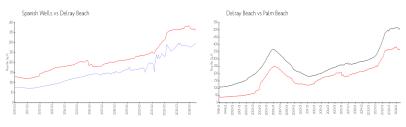

#### **Market Information**

Spanish Wells: \$297/sq. ft. Delray Beach: \$365/sq. ft.

Delray Beach: \$365/sq. ft. Palm Beach: \$471/sq. ft.