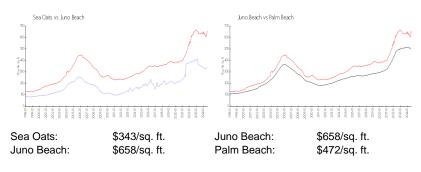

## **Inventory for Sale**

| Sea Oats   | 3% |
|------------|----|
| Juno Beach | 2% |
| Palm Beach | 3% |

# Avg. Time to Close Over Last 12 Months

| Sea Oats   | 71 days |
|------------|---------|
| Juno Beach | 95 days |
| Palm Beach | 58 days |