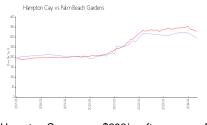

#### **Market Information**

Palm Beach Gardens vs Palm Beach 2000 C 20

Hampton Cay: \$296/sq. ft. Palm Beach \$328/sq. ft.

Palm Beach \$328/sq. ft. Gardens:

Gardens:

\$474/sq. ft. Palm Beach: