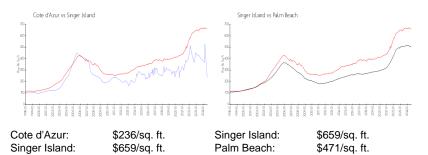

### **Market Information**

7% 4% 3%

| Cote d'Azur   |  |
|---------------|--|
| Singer Island |  |
| Palm Beach    |  |