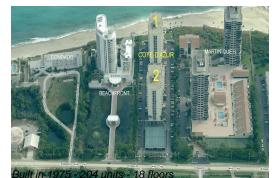

## **Building Information**

| Number of units:                         | 204 |
|------------------------------------------|-----|
| Number of active listings for rent:      | 9   |
| Number of active listings for sale:      | 14  |
| Building inventory for sale:             | 6%  |
| Number of sales over the last 12 months: | 10  |
| Number of sales over the last 6 months:  | 8   |
| Number of sales over the last 3 months:  | 3   |
|                                          |     |

## **Building Association Information**

Cote d'Azur Condominiu Association Inc 4200 N. Ocean Drive, Singer Island, Florida 33404 (561) 844-6259 agingerich@cotecondo.com

http://www.cotecondo.com/outside\_home.asp