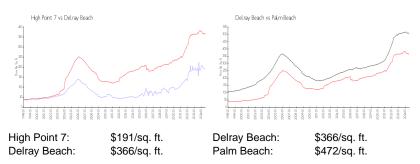

## **Inventory for Sale**

| High Point 7 | 1% |
|--------------|----|
| Delray Beach | 2% |
| Palm Beach   | 3% |

## Avg. Time to Close Over Last 12 Months

| High Point 7 | 45 days |
|--------------|---------|
| Delray Beach | 54 days |
| Palm Beach   | 58 days |