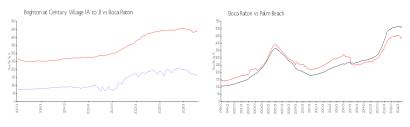

### **Market Information**

Brighton at Century \$163/sq. ft. Village (A to J):

Boca Raton: \$443/sq. ft. Boca Raton: \$443/sq. ft.

Palm Beach: \$476/sq. ft.