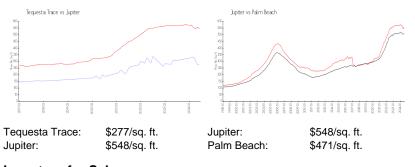

#### **Market Information**

#### **Inventory for Sale**

| Tequesta Trace | 2% |
|----------------|----|
| Jupiter        | 3% |
| Palm Beach     | 3% |

## Avg. Time to Close Over Last 12 Months

| Tequesta Trace | 47 days |
|----------------|---------|
| Jupiter        | 67 days |
| Palm Beach     | 58 days |

10000