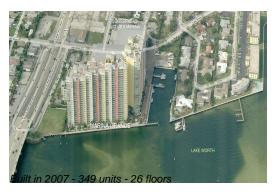

## **Building Information**

Number of units:349Number of active listings for rent:28Number of active listings for sale:16Building inventory for sale:4%Number of sales over the last 12 months:15Number of sales over the last 6 months:7Number of sales over the last 3 months:4

## **Building Association Information**

Marina Grande 2650 Lake Shore Drive # 106 Riviera Beach, FL33404 (561) 842-1699