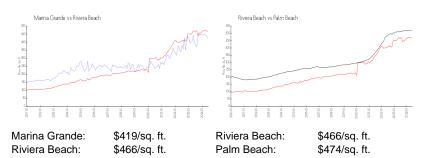

## **Inventory for Sale**

| Marina Grande | 5% |
|---------------|----|
| Riviera Beach | 3% |
| Palm Beach    | 3% |

# Avg. Time to Close Over Last 12 Months

Marina Grande 90 days Riviera Beach 69 days Palm Beach 58 days