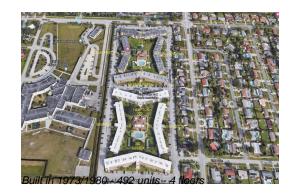

#### **Building Information**

| Number of units: 4                         | 92 |
|--------------------------------------------|----|
| Number of active listings for rent: 0      | ,  |
| Number of active listings for sale: 1      | 0  |
| Building inventory for sale: 2             | %  |
| Number of sales over the last 12 months: 1 | 5  |
| Number of sales over the last 6 months: 9  | ,  |
| Number of sales over the last 3 months: 4  |    |