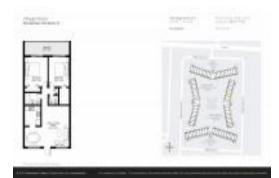

# Unit 100 Village Green Cir E # B312 - Village Green

100 Village Green Cir E # B312 - 555 Purdy Ln, Palm Springs, FL, Palm Beach 334611

#### **Unit Information**

| MLS Number:     | RX-10992727             |
|-----------------|-------------------------|
| Status:         | Active                  |
| Size:           | 825 Sq ft.              |
| Bedrooms:       | 2                       |
| Full Bathrooms: | 1                       |
| Half Bathrooms: | 1                       |
| Parking Spaces: | Assigned, Deeded, Guest |
| View:           | Clubhouse               |
| Rental Price:   | \$1,600                 |
| List PPSF:      | \$2                     |
| Valuated Price: | \$117,000               |
| Valuated PPSF:  | \$142                   |