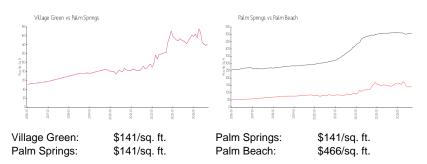

# **Market Information**

#### **Inventory for Sale**

| Village Green | 2% |
|---------------|----|
| Palm Springs  | 2% |
| Palm Beach    | 4% |

# Avg. Time to Close Over Last 12 Months

| Village Green | 60 days |
|---------------|---------|
| Palm Springs  | 60 days |
| Palm Beach    | 60 days |