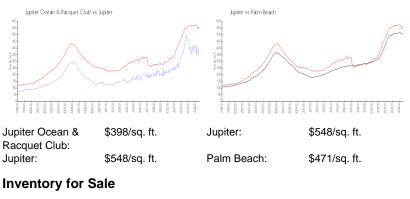

## **Market Information**

| Jupiter Ocean & Racquet Club | 4% |
|------------------------------|----|
| Jupiter                      | 3% |
| Palm Beach                   | 3% |