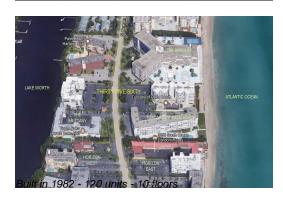

#### **Building Information**

| Number of units:                         | 120 |
|------------------------------------------|-----|
| Number of active listings for rent:      | 0   |
| Number of active listings for sale:      | 6   |
| Building inventory for sale:             | 5%  |
| Number of sales over the last 12 months: | 5   |
| Number of sales over the last 6 months:  | 1   |
| Number of sales over the last 3 months:  | 0   |

## **Building Association Information**

Thirty-Five Sixty Condominium 3560 Condominium Associates Inc 3560 South Ocean Boulevard Palm Beach, FL 33480 Phone: (561) 588-2323