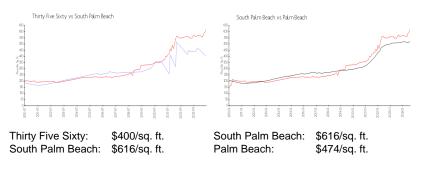

#### **Inventory for Sale**

| Thirty Five Sixty | 5% |
|-------------------|----|
| South Palm Beach  | 5% |
| Palm Beach        | 3% |

## Avg. Time to Close Over Last 12 Months

| Thirty Five Sixty | 148 days |
|-------------------|----------|
| South Palm Beach  | 78 days  |
| Palm Beach        | 59 days  |