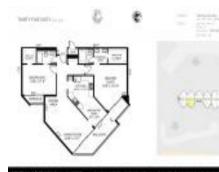

#### **Unit Information**

| MLS Number:<br>Status:<br>Size: | RX-10992770<br>Active<br>1,340 Sq ft. |
|---------------------------------|---------------------------------------|
| Bedrooms:                       | 2                                     |
| Full Bathrooms:                 | 2                                     |
| Half Bathrooms:                 | 0                                     |
| Parking Spaces:                 | Assigned                              |
| View:                           | Ocean,Pool                            |
| Rental Price:                   | \$4,400                               |
| List PPSF:                      | \$3                                   |
| Valuated Price:                 | \$670,000                             |
| Valuated PPSF:                  | \$500                                 |