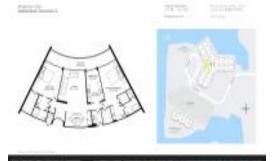

#### **Unit Information**

 MLS Number:
 RX-10992773

 Status:
 Active

 Size:
 2,350 Sq ft.

Bedrooms: 2
Full Bathrooms: 2
Half Bathrooms: 0

 Parking Spaces:
 Assigned

 View:
 Intracoastal

 List Price:
 \$1,575,000

 List PPSF:
 \$670

 Valuated Price:
 \$1,196,000

 Valuated PPSF:
 \$640

The above valuated price is a baseline figure that does not take into account any specific renovation, upgrade, split, merge, or deterioration of the unit.