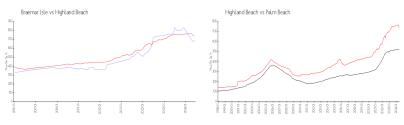

#### **Market Information**

Braemar Isle: \$689/sq. ft. Highland Beach: \$736/sq. ft. Highland Beach: \$736/sq. ft. Palm Beach: \$474/sq. ft.