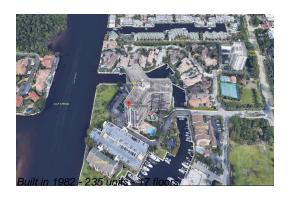

#### Unit 1108 - Braemar Isle

1108 - 4740 S Ocean Blvd, Highland Beach, FL, Palm Beach 33487

## **Building Information**

Number of units: 235
Number of active listings for rent: 0
Number of active listings for sale: 13
Building inventory for sale: 5%
Number of sales over the last 12 months: 14
Number of sales over the last 6 months: 5
Number of sales over the last 3 months: 3

## **Building Association Information**

Braemar Isle Condominium Association

Address: 4740 S Ocean Blvd, Highland Beach, FL 33487 Phone: +1 561-395-2339

https://www.braemarisle.com/home/