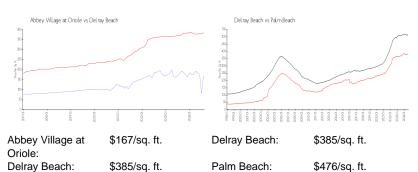

months: 15
Number of sales over the last 3 months: 6

#### **Building Association Information**

Abbey Village

Condominium Association, Inc Address: 6294 Abbey Ln, Delray Beach, FL 33446 Phone: +1 561-499-1438

https://www.akamfl.com/abbeyvillage/home.asp

#### **Recent Sales**

| Unit # | Size        | Closing Date | Sale Price | PPSF  |
|--------|-------------|--------------|------------|-------|
| 108    | 1,005 sq ft | Aug 2024     | \$230,000  | \$229 |
| 108    | 925 sq ft   | Aug 2024     | \$95,000   | \$103 |
| 203    | 925 sq ft   | Jul 2024     | \$77,500   | \$84  |
| 101    | 1,005 sq ft | Jun 2024     | \$141,500  | \$141 |
| 207    | 1,005 sq ft | Jun 2024     | \$160,000  | \$159 |
| 203    | 1,005 sq ft | Jun 2024     | \$230,000  | \$229 |

#### **Market Information**







## **Inventory for Sale**

| Abbey Village at Oriole | 4% |
|-------------------------|----|
| Delray Beach            | 2% |
| Palm Beach              | 3% |

## Avg. Time to Close Over Last 12 Months

| Abbey Village at Oriole | 59 days |
|-------------------------|---------|
| Delray Beach            | 55 days |
| Palm Beach              | 59 days |