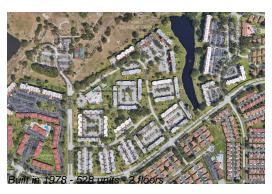

### **Building Information**

Number of units: 528
Number of active listings for rent: 0
Number of active listings for sale: 21
Building inventory for sale: 3%
Number of sales over the last 12 months: 34
Number of sales over the last 6 months: 15
Number of sales over the last 3 months: 6