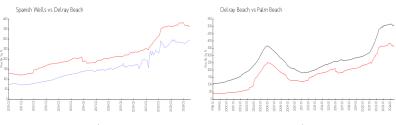

# Unit 3322 San Fernandino Dr # 43-B - Spanish Wells

3322 San Fernandino Dr#43-B - 3100-3412 Spanish Wells Dr, Delray Beach, FL, Palm Beach 33445

#### **Unit Information**

 MLS Number:
 RX-10992795

 Status:
 Closed

 Size:
 1,623 Sq ft.

 Pedrooms:
 2

Bedrooms: 2
Full Bathrooms: 2
Half Bathrooms: 1

Parking Spaces: Assigned, Guest

 View:
 Lake