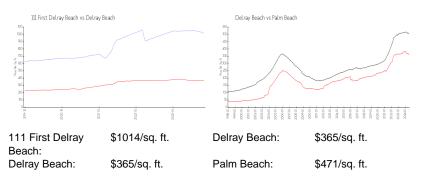

|

The above valuated price is a baseline figure that does not take into account any specific renovation, upgrade, split, merge, or deterioration of the unit.

## **Building Information**

| Number of units:                         | 66 |
|------------------------------------------|----|
| Number of active listings for rent:      | 0  |
| Number of active listings for sale:      | 3  |
| Building inventory for sale:             | 4% |
| Number of sales over the last 12 months: | 10 |
| Number of sales over the last 6 months:  | 5  |
| Number of sales over the last 3 months:  | 2  |
|                                          |    |

## **Building Association Information**

111 First Delray Address: 111 SE 1st Ave, Delray Beach, FL 33444 Phone: +1 561-501-0818

#### **Market Information**



#### Inventory for Sale

| 111 First Delray Beach | 5% |
|------------------------|----|
| Delray Beach           | 2% |
| Palm Beach             | 3% |

### Avg. Time to Close Over Last 12 Months

| 111 First Delray Beach | 62 days |
|------------------------|---------|
| Delray Beach           | 54 days |
| Palm Beach             | 58 days |







COMPARING

122



.