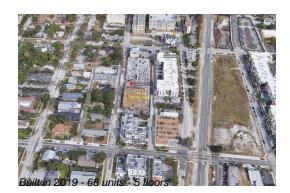

## **Building Information**

| Number of units:                         | 66 |
|------------------------------------------|----|
| Number of active listings for rent:      | 0  |
| Number of active listings for sale:      | 3  |
| Building inventory for sale:             | 4% |
| Number of sales over the last 12 months: | 10 |
| Number of sales over the last 6 months:  | 5  |
| Number of sales over the last 3 months:  | 2  |
|                                          |    |