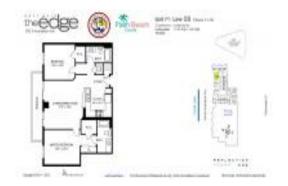

# **Unit 1208 - Edge**

1208 - 300 S Australian Av, West Palm Beach, FL, Palm Beach 33401

#### **Unit Information**

 MLS Number:
 RX-10992909

 Status:
 Expired

 Size:
 1,235 Sq ft.

Bedrooms: 2 Full Bathrooms: 2 Half Bathrooms: 0

Parking Spaces: Assigned, Garage - Building

 View:
 Lake

 Rental Price:
 \$3,500

 List PPSF:
 \$3

 Valuated Price:
 \$440,000

 Valuated PPSF:
 \$436

The above valuated price is a baseline figure that does not take into account any specific renovation, upgrade, split, merge, or deterioration of the unit.