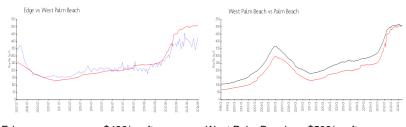

### **Market Information**

Edge: \$426/sq. ft. West Palm Beach: \$509/sq. ft. West Palm Beach: \$509/sq. ft. Palm Beach: \$471/sq. ft.

#### **Inventory for Sale**

Edge 4% West Palm Beach 4% Palm Beach 3%

## Avg. Time to Close Over Last 12 Months

Edge 67 days West Palm Beach 56 days Palm Beach 58 days