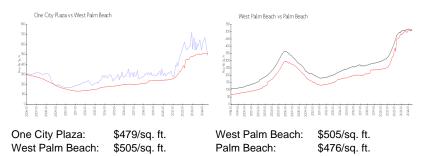

#### **Inventory for Sale**

| One City Plaza  | 8% |
|-----------------|----|
| West Palm Beach | 4% |
| Palm Beach      | 3% |

#### Avg. Time to Close Over Last 12 Months

| One City Plaza  | 60 days |
|-----------------|---------|
| West Palm Beach | 55 days |
| Palm Beach      | 59 days |