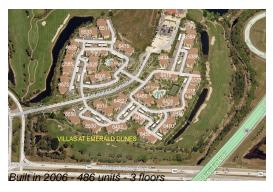

## **Building Information**

Number of units: 486
Number of active listings for rent: 20
Number of active listings for sale: 21
Building inventory for sale: 4%
Number of sales over the last 12 months: 16
Number of sales over the last 6 months: 9
Number of sales over the last 3 months: 3

The Villas At Emerald Dunes 6495 Emerald Dunes Dr, West Palm Beach, FL 33411 (561) 684-0088