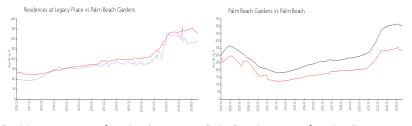

#### **Market Information**

| Residences at | \$288/sq. ft. | Palm Beach  | \$333/sq. ft. |  |
|---------------|---------------|-------------|---------------|--|
| Legacy Place: |               | Gardens:    |               |  |
| Palm Beach    | \$333/sq. ft. | Palm Beach: | \$471/sq. ft. |  |
| Gardens:      |               |             |               |  |