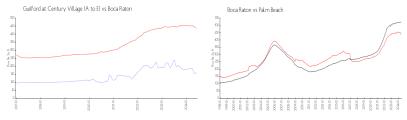

#### **Market Information**

Guilford at Century \$160/sq. ft.

Boca Raton:

\$435/sq. ft.

Village (A to E): Boca Raton:

\$435/sq. ft.

Palm Beach:

\$474/sq. ft.