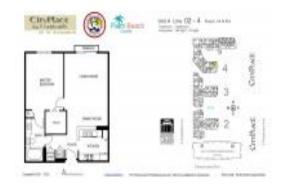

# Unit 402 - 4A - City Place Courtyards

402 - 4A - 630 S Sopadilla Ave, West Palm Beach, FL, Palm Beach 33401

#### **Unit Information**

 MLS Number:
 RX-10993006

 Status:
 Active

 Size:
 756 Sq ft.

 Bedrooms:
 1

 Full Bathrooms:
 1

 Half Bathrooms:
 0

Parking Spaces:
View:
Garden
List Price:
\$390,000
List PPSF:
\$516
Valuated Price:
\$356,000
Valuated PPSF:
\$471