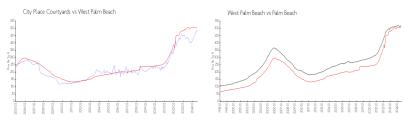

#### **Market Information**

Palm Beach:

\$476/sq. ft.

City Place \$489/sq. ft. West Palm Beach: \$505/sq. ft. Courtyards:

#### **Inventory for Sale**

West Palm Beach:

City Place Courtyards 5% West Palm Beach 4% Palm Beach 3%

\$505/sq. ft.