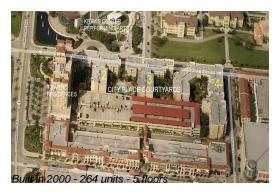

## **Building Information**

Number of units: 264
Number of active listings for rent: 20
Number of active listings for sale: 12
Building inventory for sale: 4%
Number of sales over the last 12 months: 9
Number of sales over the last 6 months: 5
Number of sales over the last 3 months: 3

## **Building Association Information**

Courtyards In City Place Condominium Assoc 720 Sapodilla Avenue West Palm Beach, FL33401 (561) 655-3512