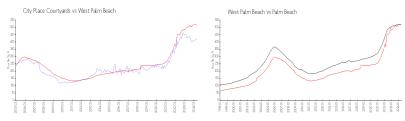

#### **Market Information**

City Place \$421/sq. ft. West Palm Beach: \$516/sq. ft. Courtvards:

West Palm Beach: \$516/sq. ft. Palm Beach: \$474/sq. ft.