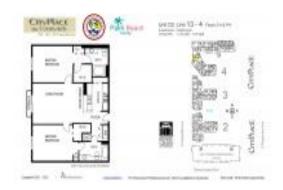

# Unit 213 - 4A - City Place Courtyards

213 - 4A - 630 S Sopadilla Ave, West Palm Beach, FL, Palm Beach 33401

#### **Unit Information**

 MLS Number:
 RX-10993011

 Status:
 Active

 Size:
 1,120 Sq ft.

Bedrooms: 2
Full Bathrooms: 2
Half Bathrooms: 0

 Parking Spaces:
 Assigned

 View:
 City

 List Price:
 \$480,000