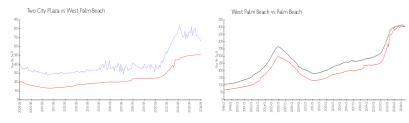

#### **Market Information**

Two City Plaza: \$662/sq. ft. West Palm Beach: \$509/sq. ft. West Palm Beach: \$509/sq. ft. Palm Beach: \$471/sq. ft.