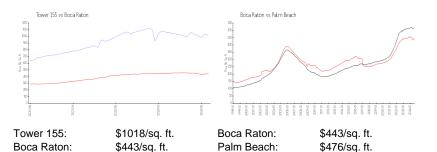

#### **Market Information**

### **Inventory for Sale**

| Tower 155  | 11% |
|------------|-----|
| Boca Raton | 3%  |
| Palm Beach | 3%  |

100.70

## Avg. Time to Close Over Last 12 Months

| Tower 155  | 80 days |
|------------|---------|
| Boca Raton | 59 days |
| Palm Beach | 59 days |
|            |         |