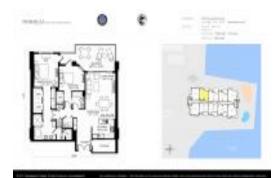

# Unit 2700 N Federal Hwy # 203 - Peninsula on the Intracoastal

2700 N Federal Hwy # 203 - 2670-2700 N Federal Hwy, Boynton Beach, FL, Palm Beach 33435

RX-10993104 Active Under Contract 1,807 Sq ft. 2 2 0 Intracoastal \$6,500 \$4 \$951,000

Valuated PPSF: \$622 The above valuated price is a baseline figure that does not take into account any specific renovation, upgrade, split, merge, or deterioration of the unit.