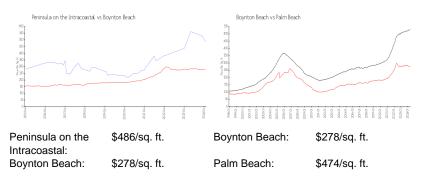

## **Market Information**

#### **Inventory for Sale**

| Peninsula on the Intracoastal | 3% |
|-------------------------------|----|
| Boynton Beach                 | 2% |
| Palm Beach                    | 3% |

#### Avg. Time to Close Over Last 12 Months

| Peninsula on the Intracoastal | 1 days  |
|-------------------------------|---------|
| Boynton Beach                 | 50 days |
| Palm Beach                    | 57 days |