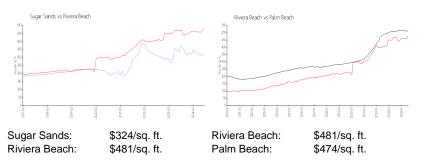

# Unit 1030 Sugar Sands Blvd # 367 - Sugar Sands

1030 Sugar Sands Blvd # 367 - 1025-1262 Sugar Sands Blvd, Riviera Beach, FL, Palm Beach 33404

#### **Unit Information**

 MLS Number:
 RX-10993195

 Status:
 Active

 Size:
 1,293 Sq ft.

 Bedrooms:
 2

Bedrooms: 2
Full Bathrooms: 2
Half Bathrooms: 0

Parking Spaces: Assigned, Guest, Vehicle Restrictions

View: Canal,Intracoastal