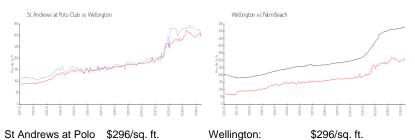

#### **Market Information**

Club:
Wellington: \$296/sq. ft. Palm Beach: \$474/sq. ft.