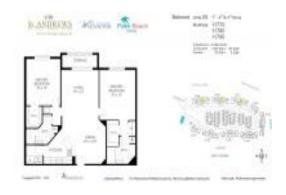

### **Unit Information**

 MLS Number:
 RX-10993204

 Status:
 Active

 Size:
 1,404 Sq ft.

Bedrooms: 2 Full Bathrooms: 2 Half Bathrooms: 0

Parking Spaces: 2+ Spaces, Garage - Building

 View:
 Garden

 List Price:
 \$410,000

 List PPSF:
 \$292

 Valuated Price:
 \$383,000

 Valuated PPSF:
 \$273

The above valuated price is a baseline figure that does not take into account any specific renovation, upgrade, split, merge, or deterioration of the unit.