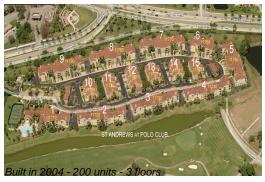

# **Building Information**

Number of units: 200
Number of active listings for rent: 12
Number of active listings for sale: 6
Building inventory for sale: 3%
Number of sales over the last 12 months: 12
Number of sales over the last 6 months: 7
Number of sales over the last 3 months: 5