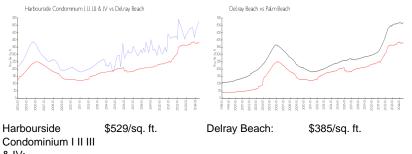

## **Market Information**

Palm Beach:

\$476/sq. ft.

| & IV:         |               |
|---------------|---------------|
| Delray Beach: | \$385/sq. ft. |