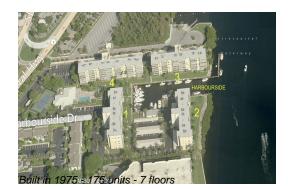

#### **Building Information**

| Number of units:                         | 175 |
|------------------------------------------|-----|
| Number of active listings for rent:      | 0   |
| Number of active listings for sale:      | 2   |
| Building inventory for sale:             | 1%  |
| Number of sales over the last 12 months: | 6   |
| Number of sales over the last 6 months:  | 5   |
| Number of sales over the last 3 months:  | 1   |
|                                          |     |

#### **Building Association Information**

Harbourside Condominium Association Address: 1 Harbourside Drive, Delray Beach, FL 33483 Phone:(561) 278-7088