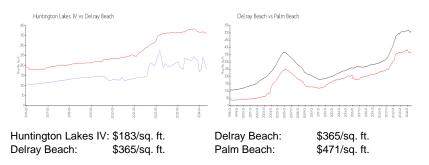

Information**

Huntington Lakes Inc Address: 7355 Huntington Ln, Delray Beach, FL 33446 Phone: +1 561-498-0228

https://hlidelray.com/

#### **Recent Sales**

| Unit # | Size        | Closing Date | Sale Price | PPSF  |
|--------|-------------|--------------|------------|-------|
| 403    | 1,340 sq ft | Jun 2024     | \$300,000  | \$224 |
| 109    | 1,080 sq ft | Apr 2024     | \$183,000  | \$169 |
| 301    | 1,080 sq ft | Apr 2024     | \$178,000  | \$165 |
| 305    | 1,220 sq ft | Apr 2024     | \$215,000  | \$176 |
| 307    | 1,080 sq ft | Mar 2024     | \$259,000  | \$240 |
| 102    | 1,220 sq ft | Mar 2024     | \$349,000  | \$286 |
| 207    | 1,220 sq ft | Mar 2024     | \$214,900  | \$176 |
| #210   | 1,220 sq ft | Mar 2024     | \$259,900  | \$213 |

#### **Market Information**







#### **Inventory for Sale**

| Huntington Lakes IV | 3% |
|---------------------|----|
| Delray Beach        | 2% |
| Palm Beach          | 3% |

## Avg. Time to Close Over Last 12 Months

| Huntington Lakes IV | 57 days |
|---------------------|---------|
| Delray Beach        | 54 days |
| Palm Beach          | 58 days |