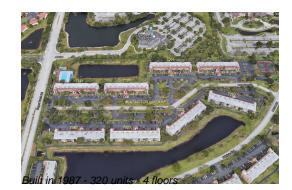

#### **Building Information**

| Number of units:                         | 320 |
|------------------------------------------|-----|
| Number of active listings for rent:      | 0   |
| Number of active listings for sale:      | 8   |
| Building inventory for sale:             | 2%  |
| Number of sales over the last 12 months: | 14  |
| Number of sales over the last 6 months:  | 4   |
| Number of sales over the last 3 months:  | 0   |
|                                          |     |