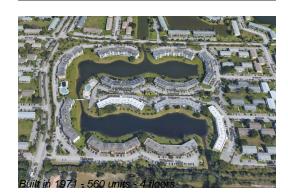

# Unit 353 Wellington H - Wellington A-M

353 Wellington H - 101-314 Wellington A, West Palm Beach, FL, Palm Beach 33417

## **Building Information**

Number of units:560Number of active listings for rent:0Number of active listings for sale:21Building inventory for sale:3%Number of sales over the last 12 months:23Number of sales over the last 6 months:10Number of sales over the last 3 months:5