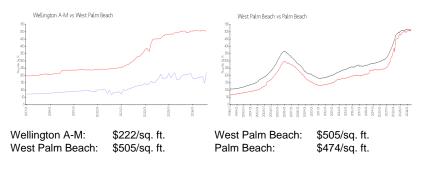

## **Market Information**

## **Inventory for Sale**

| Wellington A-M  | 4% |
|-----------------|----|
| West Palm Beach | 4% |
| Palm Beach      | 3% |

## Avg. Time to Close Over Last 12 Months

| Wellington A-M  | 11 days |
|-----------------|---------|
| West Palm Beach | 56 days |
| Palm Beach      | 59 days |