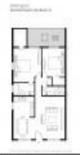

# Unit 353 Wellington H - Wellington A-M

353 Wellington H - 101-314 Wellington A, West Palm Beach, FL, Palm Beach 33417

## **Unit Information**

| MLS Number:     | RX   |
|-----------------|------|
| Status:         | Act  |
| Size:           | 1,1  |
| Bedrooms:       | 2    |
| Full Bathrooms: | 2    |
| Half Bathrooms: | 0    |
| Parking Spaces: | As   |
| View:           | Lal  |
| List Price:     | \$22 |
| List PPSF:      | \$19 |
| Valuated Price: | \$24 |
| Valuated PPSF:  | \$22 |
|                 |      |

RX-10993308 Active 1,152 Sq ft. 2 2 0 Assigned,Guest Lake \$225,000 \$195 \$244,000 \$223

The above valuated price is a baseline figure that does not take into account any specific renovation, upgrade, split, merge, or deterioration of the unit.