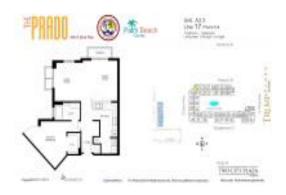

# Unit 717 - Prado

717 - 600 S Dixie Hwy, West Palm Beach, FL, Palm Beach 33401

#### **Unit Information**

 MLS Number:
 RX-10993318

 Status:
 Closed

 Size:
 874 Sq ft.

 Bedrooms:
 1

Full Bathrooms: 1
Half Bathrooms: 0

Parking Spaces: Assigned, Covered, Garage -

Building, Guest

 View:
 City

 Rental Price:
 \$2,600

 List PPSF:
 \$3

 Valuated Price:
 \$337,000

 Valuated PPSF:
 \$386

The above valuated price is a baseline figure that does not take into account any specific renovation, upgrade, split, merge, or deterioration of the unit.