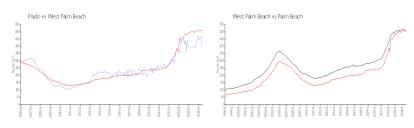

### **Market Information**

Prado: \$397/sq. ft. West Palm Beach: \$509/sq. ft. West Palm Beach: \$471/sq. ft.