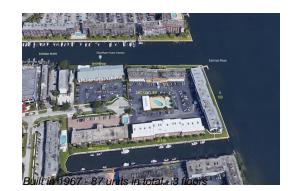

# Unit 313-C - Shore Club B&C

313-C - 110 Shore Ct, North Palm Beach, FL, Palm Beach 33408

## **Building Information**

| Number of units:                         | 87 |
|------------------------------------------|----|
| Number of active listings for rent:      | 0  |
| Number of active listings for sale:      | 8  |
| Building inventory for sale:             | 9% |
| Number of sales over the last 12 months: | 4  |
| Number of sales over the last 6 months:  | 2  |
| Number of sales over the last 3 months:  | 0  |
|                                          |    |