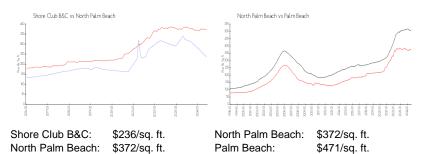

# **Market Information**

#### **Inventory for Sale**

| Shore Club B&C   | 9% |
|------------------|----|
| North Palm Beach | 4% |
| Palm Beach       | 3% |