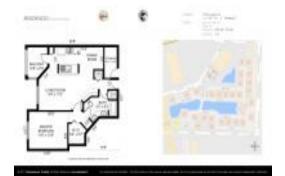

#### **Unit Information**

 MLS Number:
 RX-10993357

 Status:
 Active

 Size:
 815 Sq ft.

 Bedrooms:
 1

Full Bathrooms: Half Bathrooms:

Parking Spaces:

View:
City,Other
Rental Price:
\$1,900
List PPSF:
\$2
Valuated Price:
\$223,000
Valuated PPSF:
\$274