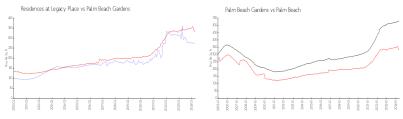

#### **Market Information**

Residences at \$274/sq. ft. Palm Beach \$331/sq. ft. Legacy Place: Gardens:
Palm Beach \$331/sq. ft. Palm Beach: \$474/sq. ft.

Gardens: