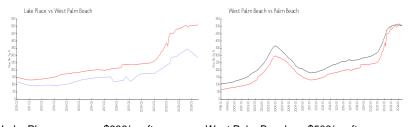

## **Market Information**

Lake Place: \$286/sq. ft. West Palm Beach: \$509/sq. ft. West Palm Beach: \$471/sq. ft.