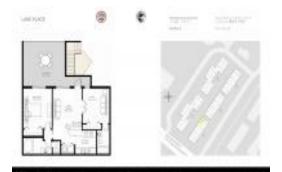

# Unit 616 Executive Center Dr # 104 - Lake Place

616 Executive Center Dr # 104 - 600 Executive Center Dr, West Palm Beach, FL, Palm Beach 33401

#### **Unit Information**

 MLS Number:
 RX-10993378

 Status:
 Active

 Size:
 800 Sq ft.

 Bedrooms:
 2

 Full Bathrooms:
 2

 Half Bathrooms:
 0

 Parking Spaces:
 Assigned,Guest

 View:
 Garden

 List Price:
 \$219,900

 List PPSF:
 \$275

 Valuated Price:
 \$228,000

 Valuated PPSF:
 \$285

The above valuated price is a baseline figure that does not take into account any specific renovation, upgrade, split, merge, or deterioration of the unit.