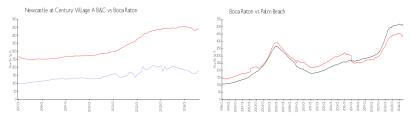

#### **Market Information**

Newcastle at Century\$180/sq. ft.

Boca Raton: \$443/sq. ft.

Village A B&C:

Boca Raton: \$443/sq. ft. Palm Beach: \$474/sq. ft.