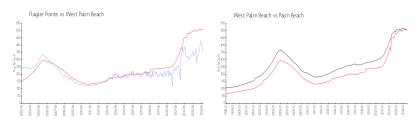

### **Market Information**

Flagler Pointe: \$354/sq. ft. West Palm Beach: \$509/sq. ft. West Palm Beach: \$471/sq. ft.