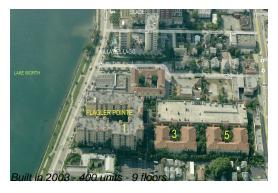

## **Building Information**

Number of units: 400
Number of active listings for rent: 27
Number of active listings for sale: 27
Building inventory for sale: 6%
Number of sales over the last 12 months: 28
Number of sales over the last 6 months: 14
Number of sales over the last 3 months: 5