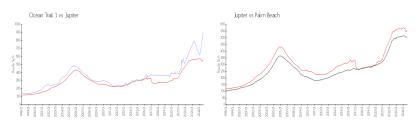

# **Market Information**

Ocean Trail 1: \$901/sq. ft. Jupiter: \$548/sq. ft. Jupiter: \$471/sq. ft. Palm Beach: \$471/sq. ft.