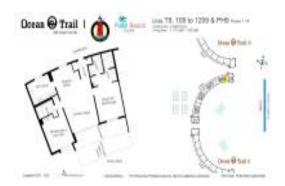

# Unit 1209 - Ocean Trail 1

1209 - 200 Ocean Trail Wy, Jupiter, FL, Palm Beach 33477

#### **Unit Information**

 MLS Number:
 RX-10993395

 Status:
 Active

 Size:
 1,170 Sq ft.

Bedrooms: 2 Full Bathrooms: 2 Half Bathrooms: 0

Parking Spaces: 2+ Spaces, Assigned, Guest, Under

Building, Vehicle Restrictions