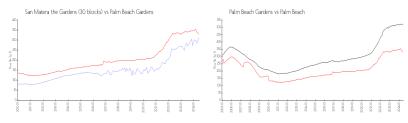

#### **Market Information**

San Matera the \$312/sq. ft. Palm Beach

Gardens (30 blocks): Gardens: Palm Beach

Gardens:

\$330/sq. ft.

Palm Beach:

\$474/sq. ft.

\$330/sq. ft.

## **Inventory for Sale**

San Matera the Gardens (30 blocks) 2% Palm Beach Gardens 3% Palm Beach 3%

### Avg. Time to Close Over Last 12 Months

San Matera the Gardens (30 blocks) 40 days Palm Beach Gardens 49 days

Palm Beach 58 days