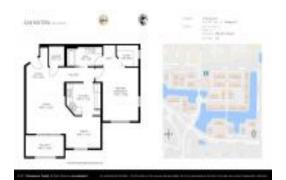

# Unit 2730 Anzio Ct # 207 - San Matera the Gardens (30 blocks)

2730 Anzio Ct # 207 - 2724-2730 Anzio Ct, Palm Beach Gardens, FL, Palm Beach 33410

#### **Unit Information**

RX-10993428 MLS Number: Active Status: 969 Sq ft. Size:

Bedrooms: 1 Full Bathrooms: 1 0 Half Bathrooms:

Parking Spaces: Vehicle Restrictions

Garden View: Rental Price: \$1,975 List PPSF: \$2 Valuated Price: \$299,000 Valuated PPSF: \$313