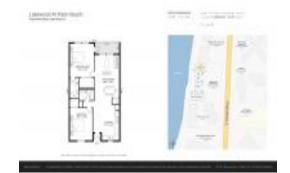

# Unit 411 - Lakewood at Palm Beach

411 - 3525 S Ocean Blvd, South Palm Beach, FL, Palm Beach 33480

#### **Unit Information**

 MLS Number:
 RX-10993433

 Status:
 Closed

 Size:
 1,204 Sq ft.

Bedrooms: 2 Full Bathrooms: 2 Half Bathrooms: 0

Parking Spaces:

View:

 List Price:
 \$435,000