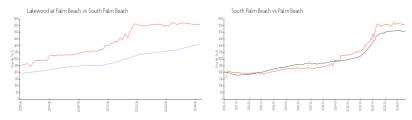

#### **Market Information**

Lakewood at Palm \$413/sq. ft. South Palm Beach: \$561/sq. ft.

Beach:

South Palm Beach: \$561/sq. ft.

Palm Beach: \$471/sq. ft.