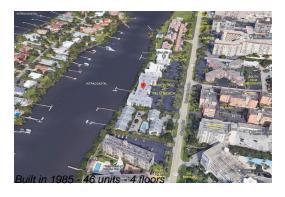

# **Building Information**

Number of units: 46
Number of active listings for rent: 0
Number of active listings for sale: 2
Building inventory for sale: 4%
Number of sales over the last 12 months: 3
Number of sales over the last 6 months: 2
Number of sales over the last 3 months: 1