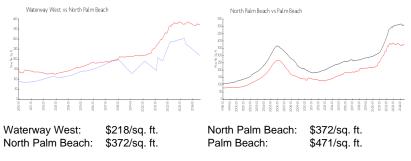

#### **Market Information**

## **Inventory for Sale**

| Waterway West    | 3% |
|------------------|----|
| North Palm Beach | 4% |
| Palm Beach       | 3% |

## Avg. Time to Close Over Last 12 Months

| Waterway West    | 48 days |
|------------------|---------|
| North Palm Beach | 67 days |
| Palm Beach       | 58 days |