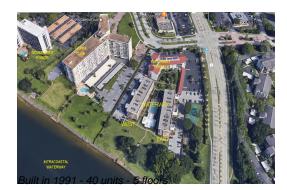

## **Building Information**

| Number of units:                         | 40 |
|------------------------------------------|----|
| Number of active listings for rent:      | 0  |
| Number of active listings for sale:      | 1  |
| Building inventory for sale:             | 2% |
| Number of sales over the last 12 months: | 1  |
| Number of sales over the last 6 months:  | 0  |
| Number of sales over the last 3 months:  | 0  |
|                                          |    |

# **Building Association Information**

Waterway Condominium Address: 306 Golfview Rd, North Palm Beach, FL 33408, Phone: +1 561-775-4992