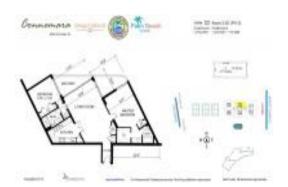

## Unit 903 - Connemara

903 - 5420 N Ocean Dr, Singer Island, FL, Palm Beach 33404

#### **Unit Information**

 MLS Number:
 RX-10993479

 Status:
 Active

 Size:
 1,223 Sq ft.

 Bedrooms:
 2

Full Bathrooms: 2
Half Bathrooms: 0

Parking Spaces: Assigned, Garage - Detached

View: Intracoastal,Ocean