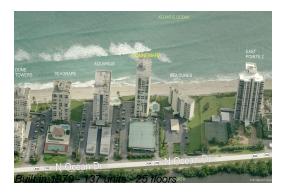

## Unit 903 - Connemara

903 - 5420 N Ocean Dr, Singer Island, FL, Palm Beach 33404

#### **Building Information**

Number of units: 137
Number of active listings for rent: 0
Number of active listings for sale: 6
Building inventory for sale: 4%
Number of sales over the last 12 months: 4
Number of sales over the last 6 months: 2
Number of sales over the last 3 months: 2