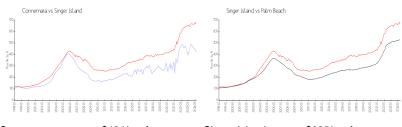

## **Market Information**

Connemara: \$424/sq. ft. Singer Island: \$665/sq. ft. Singer Island: \$474/sq. ft. Palm Beach: \$474/sq. ft.