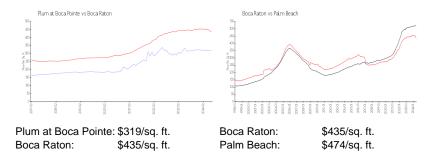

### **Market Information**

# 

### **Inventory for Sale**

| Plum at Boca Pointe | 3% |
|---------------------|----|
| Boca Raton          | 3% |
| Palm Beach          | 3% |

## Avg. Time to Close Over Last 12 Months

| Plum at Boca Pointe | 55 days |
|---------------------|---------|
| Boca Raton          | 59 days |
| Palm Beach          | 58 days |