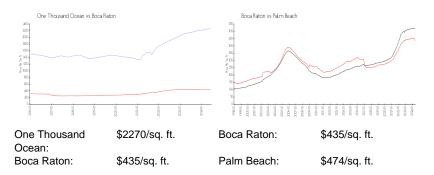

#### **Market Information**

#### **Inventory for Sale**

One Thousand Ocean

6%

| Boca Raton | 3% |
|------------|----|
| Palm Beach | 3% |