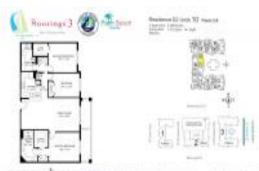

# Unit 410 - Moorings 3 Lantana

410 - 806 E Windward Wy, Lantana, FL, Palm Beach 33462

### **Unit Information**

| MLS Number:<br>Status:<br>Size:<br>Bedrooms:<br>Full Bathrooms:<br>Half Bathrooms: | RX-10993519<br>Active<br>1,510 Sq ft.<br>3<br>2<br>0 |
|------------------------------------------------------------------------------------|------------------------------------------------------|
| Parking Spaces:                                                                    | Assigned, Garage - Attached, Valet Parking           |
| r arking Spaces.                                                                   | Avibl                                                |
| View:                                                                              | Intracoastal,Pool                                    |
| Rental Price:                                                                      | \$3,500                                              |
| List PPSF:                                                                         | \$2                                                  |
| Valuated Price:                                                                    | \$558,000                                            |
| Valuated PPSF:                                                                     | \$370                                                |