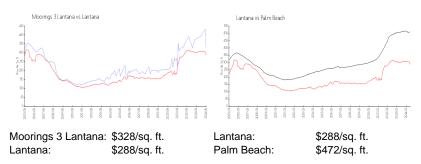

## **Market Information**

## **Inventory for Sale**

| Moorings 3 Lantana | 7% |
|--------------------|----|
| Lantana            | 5% |
| Palm Beach         | 3% |

## Avg. Time to Close Over Last 12 Months

| Moorings 3 Lantana | 63 days |
|--------------------|---------|
| Lantana            | 62 days |
| Palm Beach         | 58 days |