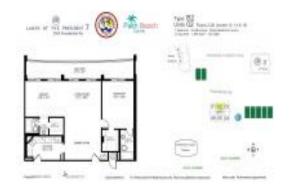

## Unit 2002 - Lands of the President 7

2002 - 2425 Presidential Wy, West Palm Beach, FL, Palm Beach 33401

#### **Unit Information**

 MLS Number:
 RX-10993546

 Status:
 Active

 Size:
 1,395 Sq ft.

 Bedrooms:
 2

Full Bathrooms: 2
Half Bathrooms: 0

Parking Spaces:
View:
City,Golf,Lake
List Price:
\$349,900
List PPSF:
\$251
Valuated Price:
\$245,000
Valuated PPSF:
\$220