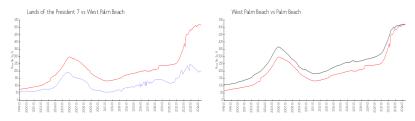

#### **Market Information**

Lands of the \$202/sq. ft. West Palm Beach: \$516/sq. ft.

President 7:

West Palm Beach: \$516/sq. ft. Palm Beach: \$474/sq. ft.