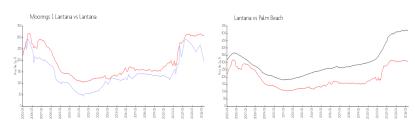

### **Market Information**

Moorings 1 Lantana: \$196/sq. ft. Lantana: \$307/sq. ft. Lantana: \$307/sq. ft. Palm Beach: \$474/sq. ft.