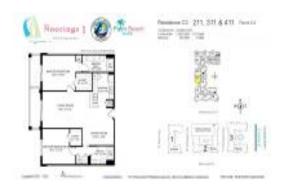

# Unit 211 - Moorings 1 Lantana

211 - 802 W Windward Wy, Lantana, FL, Palm Beach 33462

#### **Unit Information**

 MLS Number:
 RX-10993554

 Status:
 Active

 Size:
 1,265 Sq ft.

 Bedrooms:
 2

Bedrooms: 2
Full Bathrooms: 2
Half Bathrooms: 0

Parking Spaces: Assigned, Covered, Garage - Building

 View:
 City,Other